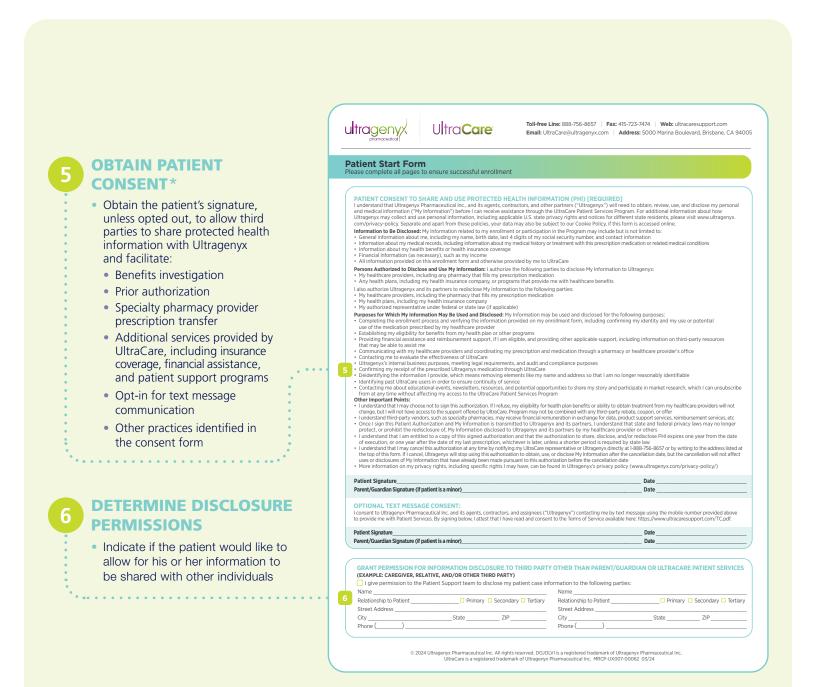

## **GETTING STARTED: STEPS FOR SUCCESSFUL ENROLLMENT IN ULTRACARE (cont'd)**

elow are the steps for ensuring complete and timely enrollment in UltraCare so the patient can benefit fully from the program's suite of support services.

\*If the patient wants to opt out of the patient consent section, inform the UltraCare team verbally on the phone or in writing to the address on the enrollment form.