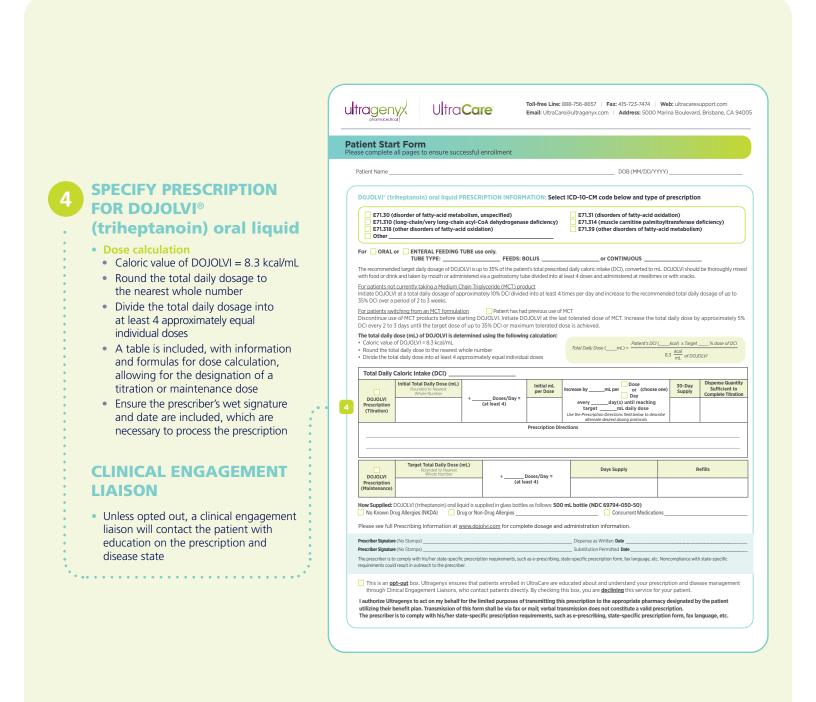

## **GETTING STARTED: STEPS FOR SUCCESSFUL ENROLLMENT IN ULTRACARE (cont'd)**

elow are the steps for ensuring complete and timely enrollment in UltraCare so the patient can benefit fully from the program's suite of support services.