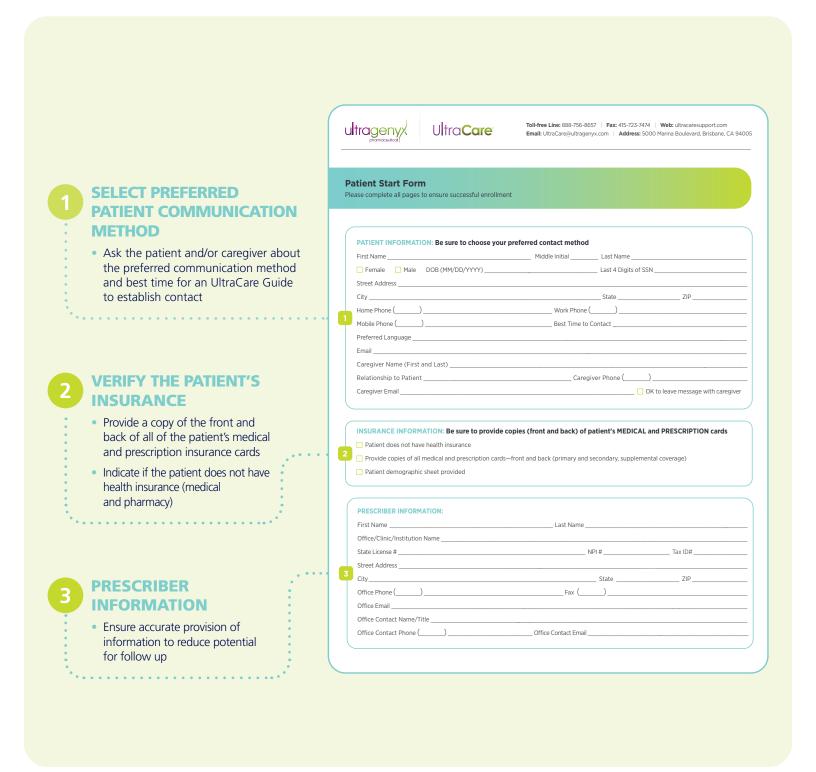

## **GETTING STARTED: STEPS FOR SUCCESSFUL ENROLLMENT IN ULTRACARE**

Ultra**Care** 

Below are the steps for ensuring complete and timely enrollment in UltraCare so the patient can benefit fully from the program's suite of support services.