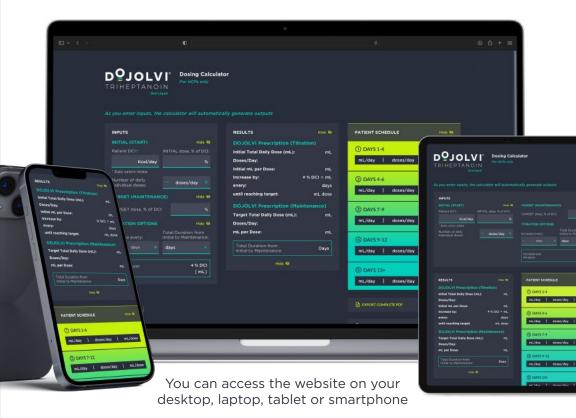

# Dosing Calculator Quick Start Guide

For HCPs only

Scan to access the calculator

or visit www.calculator.dojolvihcp.com

You can access the website on your desktop, laptop, tablet or smartphone

# 3. Review results and patient schedule

Results section will populate in real time as you enter inputs

Patient schedule shows relevant information for your patient

#### 4. Download and share results

- Complete PDF of all inputs, outputs and the patient schedule for your files
- Patient schedule PDF

  for your patient

  (you can handwrite or type
  notes and a daily dose schedule)