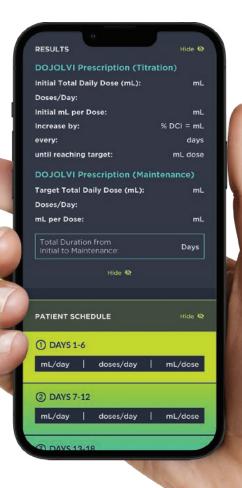

# 3. Review results and patient schedule

Results section will populate in real time as you enter inputs

Patient schedule shows relevant information for your patient