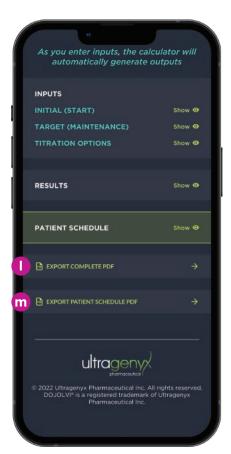

#### 4. Download and share results

- Complete PDF of all inputs, outputs and the patient schedule for your files
- Patient schedule PDF

  for your patient

  (you can handwrite or type
  notes and a daily dose schedule)