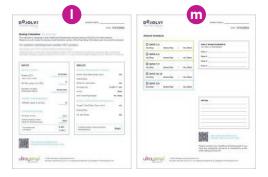

#### 4. Download and share results

- Complete PDF of all inputs, outputs and the patient schedule for your files
- Patient schedule PDF

  for your patient

  (you can handwrite or type
  notes and a daily dose schedule)