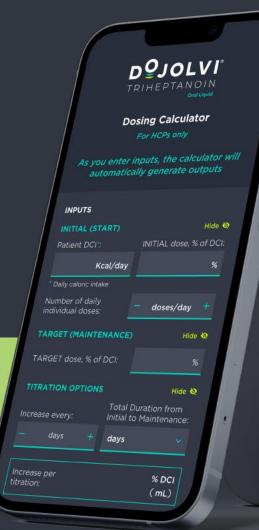

#### **Dosing Calculator**

For HCPs only

## 2. Enter the values for dosing information

Show/Hide buttons to open/close sections

- c DCI (daily caloric intake)
- d INITIAL dose, % of DCI
- e Number of doses per day
- TARGET dose, % of DCI
- g Increase every # days
- h Total duration (multiples of the # of days selected in part g)
- i Calculates in real time based on inputs above

# 3. Review results and patient schedule

Results section will populate in real time as you enter inputs

Patient schedule shows relevant information for your patient