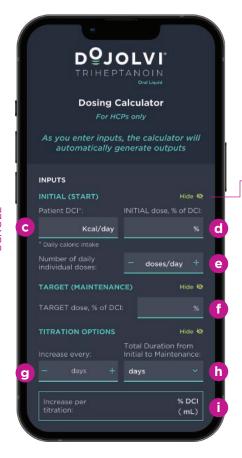

## 2. Enter the values for dosing information

Show/Hide buttons to open/close sections

- c DCI (daily caloric intake)
- d INITIAL dose, % of DCI
- e Number of doses per day
- TARGET dose, % of DCI
- g Increase every # days
- h Total duration (multiples of the # of days selected in part g)
- i Calculates in real time based on inputs above