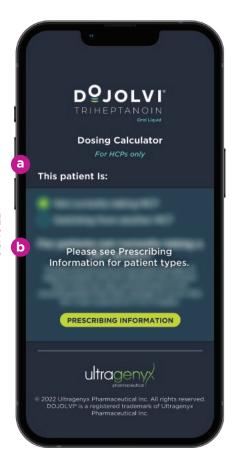

## 1. Select your patient type

It is best to review this guide while using the calculator

You will be asked to confirm you are a Healthcare Professional before using

- a Patient type selection
- Belevant dosing recommendations provided from the Prescribing Information (PI)
  Full PI available for review