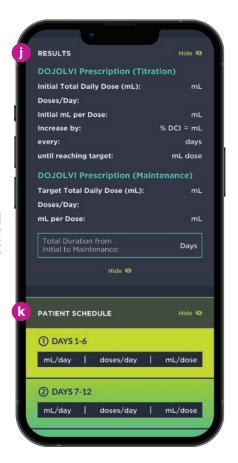

# 3. Review results and patient schedule

Results section will populate in real time as you enter inputs

Patient schedule shows relevant information for your patient